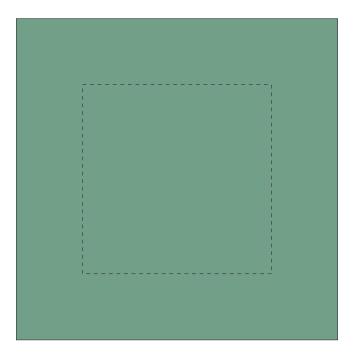

## JOB NO. XXXXXX H200 - Australian Place Jar Candle

| Product Colour/s (Please specify product colour/s here) | Product Size Top of the Box: 85mm W x 85mm H   | Actual Print Size (Please specify actual print size here) |
|---------------------------------------------------------|------------------------------------------------|-----------------------------------------------------------|
| Print colour/s (Please specify product colour/s here)   | Print Method  ☐ Digital Label: 50mm W x 50mm H |                                                           |

### ARTWORK (100% approx.)

NEW/REPEAT ORDER/REDO/BACK ORDER

### Disclaimer:

Colour proofs are to be used as a guide only.

Line drawing is for approximate print positional guide only.

Please familiarise yourself with the product prior to approving.

It is not intended to be an exact scale or detailed representation.

Small details or text, including ®©™, may fill in and not be legible.

Dotted lines will not be printed and are for maximum print guide only.

The fine lines and details in your logo may not be able to be produced clearly.