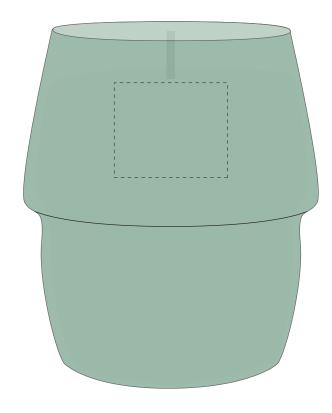

# JOB NO. XXXXXX H200 - Australian Place Jar Candle

| Product Colour/s (Please specify product colour/s here) | Product Size 97mm H x 78mm in diameter (widest part)        | Actual Print Size (Please specify actual print size here) |
|---------------------------------------------------------|-------------------------------------------------------------|-----------------------------------------------------------|
| Print colour/s (Please specify product colour/s here)   | Print Method  ☐ Pad Print: 30mm W x 25mm H (3 COLOURS ONLY) |                                                           |

### Disclaimer:

Colour proofs are to be used as a guide only.

Line drawing is for approximate print positional guide only.

Please familiarise yourself with the product prior to approving.

It is not intended to be an exact scale or detailed representation.

Small details or text, including ®©™, may fill in and not be legible.

Dotted lines will not be printed and are for maximum print guide only.

The fine lines and details in your logo may not be able to be produced clearly.